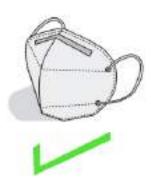

#### **CERTIFIED FACE MASKS**

The use of Certified Masks of FFP2 type or equivalents (N95 (United States), KN95 (China), P2 (Australia/New Zealand), Korea 1st class (Korea), DS2 (Japan)) within the specifications for use is always mandatory in the venue, with the exceptions for athletes that are detailed herein.

Once an athlete enters the venue grounds the athletes must always wear Certified Masks except while warming up, training, and competing in the designated areas/tatamis, respectively. This also means the Certified Mask shall be worn in transit between the Warmup and Competition Areas.