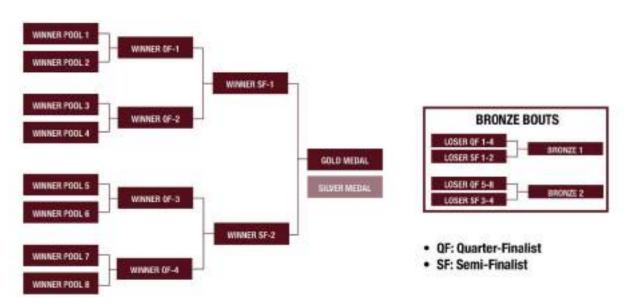

| Medals Award        |  |  |  |  |

The detailed competition schedule will be fixed after closing the online registration in order to adequate it to the final number of athletes.

Only the categories appointed will be allowed to stay in the stadium during the authorized timetables.

Detailed information will be communicated at due time.





## 7.1 New competition System

The new competition system consists of two different phases:

#### **Round Robin Phase**



<sup>\*</sup> Pools of 3 athletes will be draw following the same asignation and order criteria that athlete's seed

The number of pools and athletes per pool depends on the number of competitors registered. This information is detailed in the <u>WKF World Ranking Rules</u>.

#### **Elimination Phase**

## FINAL ROUND





## 8. RANKING

Competitors can earn ranking points in every Karate 1 event according to the official WKF Ranking as can be seen in Section 2 (Points per Place) and Section 4 (Points Calculating System) of the WKF Ranking Rules.

The Applicable Ranking will be the one updated on the day of the registration opening,

## 9. ONLINE REGISTRATION& OFFICIAL ACCREDITATION

All registration in a Premier League event must be processed ONLINE. Onsite registrations will **NOT** be accepted.

The registration will be validated once the online payment is completed through the online payment platform.

## 9.1 Online Registration Process

#### **NEW INFORMATION**

The registration starts two (2) months prior to the event, on 2<sup>nd</sup>July 2022at the 12:00 h GMT +0 and close fifteen (15) days befo