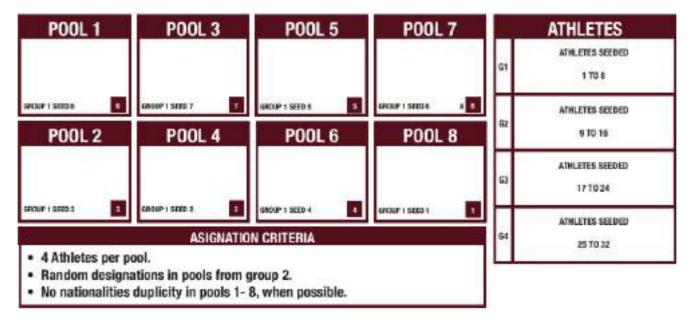

#### **Round Robin Phase**

<sup>\*</sup> Pools of 3 athletes will be draw following the same asignation and order criteria that athlete's seed

The number of pools and athletes per pool depends on the number of competitors registered. This information is detailed in the <u>WKF World Ranking Rules</u>.

#### **Elimination Phase**